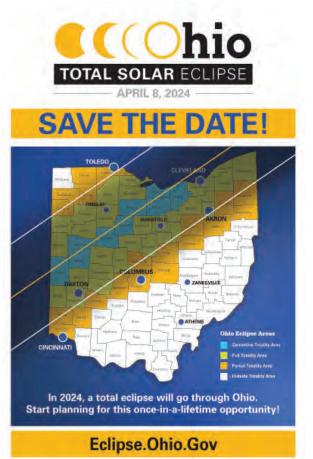

# Preparing for the 2024 Ohio Total Solar Eclipse: A Resident's Guide

As the 2024 Ohio Total Solar Eclipse approaches, Richland County residents have a front-row seat to a rare event that promises to captivate and awe. On Monday, April 8, 2024, the skies over Ohio will witness a total solar eclipse, a phenomenon that occurs roughly once every 400 years. The last total solar eclipse visible in Ohio was in 1806, making this upcoming event a truly extraordinary experience.

Understanding the Eclipse: A Celestial Marvel A total solar eclipse takes place when the moon aligns perfectly between the Earth and the Sun, casting its shadow on our planet. This alignment results in the temporary obscuration of the Sun, turning day into night for a brief moment. The 2024 eclipse will trace a narrow path across 13 U.S. states, with the highest totality expected in Mansfield at 3:12:15 p.m., lasting for an awe-inspiring 3 minutes and 18 seconds.