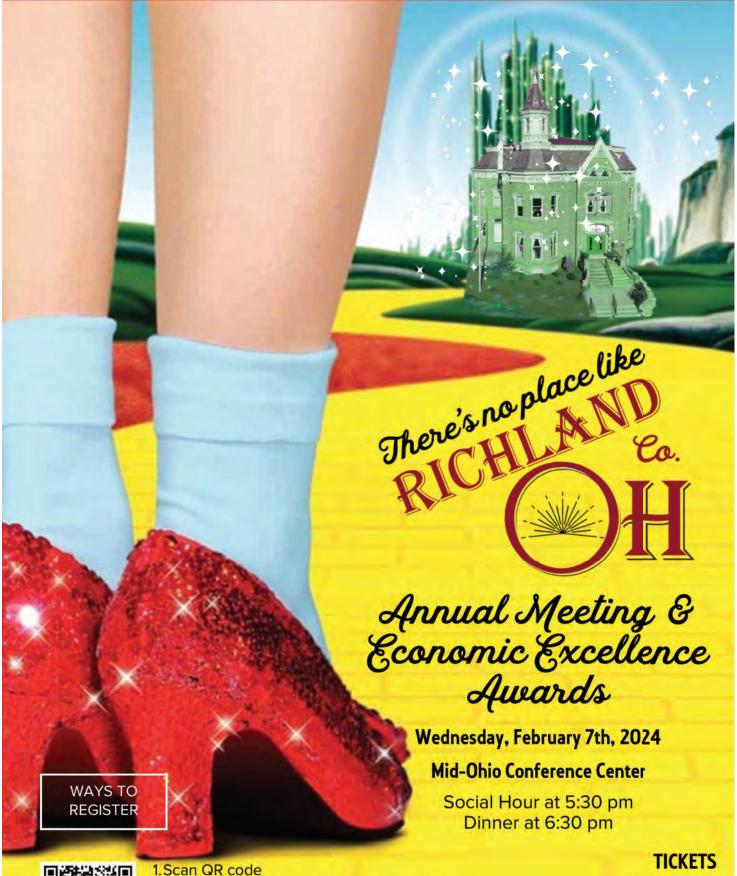

# ANNUAL MEETING & ECONOMIC EXCELLENCE AWARDS

SAVE THE DATE **FEBRUARY 7** 5:30-9 PM

This event features awards for outstanding individuals, social time, and an opportunity for members to share in the accomplishments of the past year and goals for the new year.

Phone: (419) 522-3211

Awards will be presented at the Annual Meeting on February 7, 2024, at the Mid-Ohio Conference Center. Nominate deserving candidates by January 13, 2024 by downloading the nomination form and following the submission instructions.