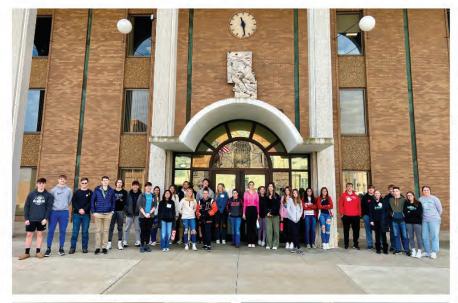

## **Presenting Sponsor** richland source

Young Leaders Institute students explored the impact of local government on their daily lives during December's program. These high school sophomores gained significant firsthand citizenship lessons throughout the day.

- · Clockwise from top left: The day began with a leadership discussion about inspiring a shared vision at Mid-Ohio Educational Service Center.
- Aurelio V. Diaz Mansfield City Councilman Ward 5 spoke about the role of a councilperson and his passion for building trust with citizens.
- · Richland Source reporters Katie Ellington Serrao and Hayden Gray shared their approach to election coverage and the importance of being informed about elected officials, issues, and levies. Photo credit: Carl Hunnell.
- Students learned about county funds and operations from Treasurer Bart Hamilton and court proceedings from Court Administrator Tammy Wurthmann.
- During the Richland County Board of Elections visit, Director Matt Finfgeld, and Deputy Director Jane Zimmermann talked with students about the logistics of elections as well as registering to vote, becoming poll workers, and running for office.
- Young Leaders Institute students took a brief tour of the main Richland County building.